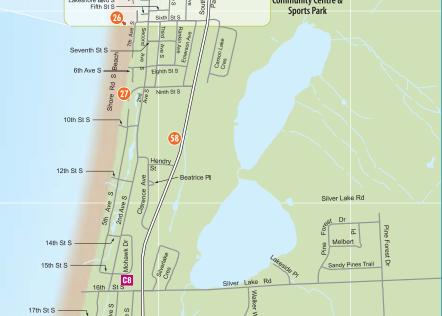

Sixth St S

LEGEND

PARKING - PAID PARKING on Lakeshore Blvd., Main Street and

ALL municipal parking lots. Parking on the beach is available for a fee.

TRAILS -BEER STORE The Beer Store LIQUOR STORE L(B) LIBRARY 🜉 PUBLIC WASHROOMS MA BOAT LAUNCH PARK AREA 🕂

ourth St S -

Fifth St S -

**PARKING** 

No Parking Either Side

2 Hour Free Parking

Paid Parking Machines

占 Handicapped Parking

Bus Parking

PLEASE NOTE:

Paid Parking 8:00am-5:00pm

3 C2 North Sauble Community Church 3 C3 Holy Family Roman Catholic 3 C4 Huron Feathers 1 C5 St. Peters Anglican

**CHURCHES** 

(-12 C6 Sauble Christian Fellowship E-5 C7 Zion-Amabel United Church TOWN SQUARE 💢 G-3 C8 South Sauble Community Church NO DOGS on Sauble's Beach Dog Friendly beach at Oliphant

A-4 C1 Christ the King Lutheran

21st St S 20th St S

25 Northern Dunes Golf Club. \*Sauble River Marina & Lodge Resort. 25 Sauble Speedway.

28 SUP Sauble Beach

MAP CODE #

J-11 35 \*Amici's Coffee Bar.

21 \*South Bruce Peninsula ATV Club...